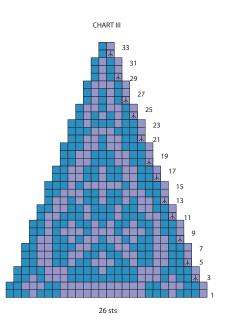

Change to larger needles.

Work as directed to -

Beg CHART PAT III
<u>Rnds 1 and 2</u> Work 26-st rep as directed.
Rnd (dec) 2 should be changed to <u>Rnd (dec) 3</u>,
Cont to work <u>rnd 3 of chart - 192 sts.</u>
Cont to work to top of chart, moving marker every dec rnd <u>(same as rnd 3)</u> - 16 sts.
Work as directed to end.